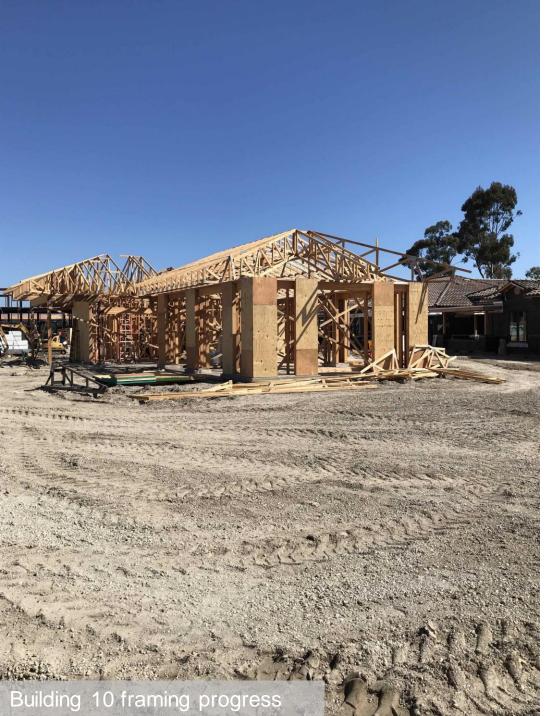

- E Cottages (7D, 7E, 8C, 8D, 9B)
  - Production drywall start
  - MEP rough-in complete
  - Lath start
- SW Cottages (7B, 7C, 8B, 9A)
  - Roofing tile in progress
  - MEP rough-in combo inspections
- W Cottages (7A, 8A)
  - Roof sheathing complete
  - MEP rough-in in progress
- Pool house (Building 10)
  - Wall framing and roof trusses in progress