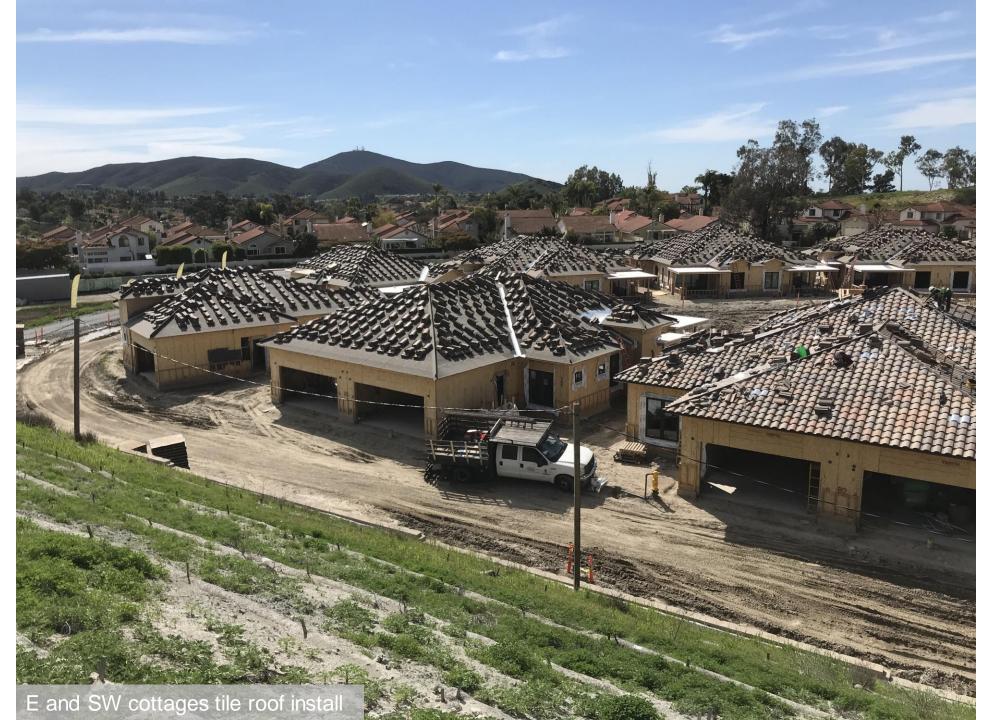

- E Cottages (7D, 7E, 8C, 8D, 9B)
  - Production drywall start
  - MEP rough-in complete
  - Lath start
- SW Cottages (7B, 7C, 8B, 9A)
  - Roofing tile in progress
  - MEP rough-in combo inspections
- W Cottages (7A, 8A)
  - Roof sheathing complete
  - MEP rough-in in progress
- Pool house (Building 10)
  - Wall framing and roof trusses in progress