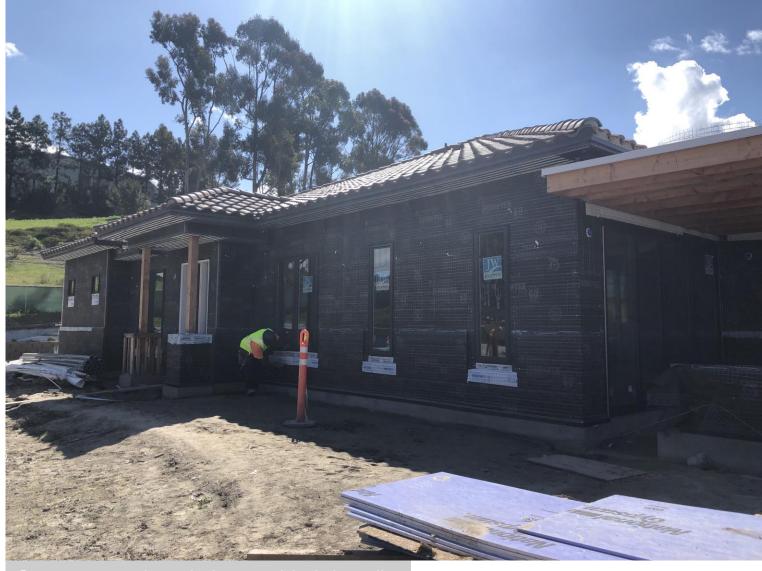

ete
- East Apartments (Building 6)
  - L1 and L2 MEP rough-in
  - L3 wall panels and roof structure complete

- E Cottages (7D, 7E, 8C, 8D, 9B)
  - Production drywall start
  - MEP rough-in complete
  - Lath start
- SW Cottages (7B, 7C, 8B, 9A)
  - Roofing tile in progress
  - MEP rough-in combo inspections
- W Cottages (7A, 8A)
  - Roof sheathing complete
  - MEP rough-in in progress
- Pool house (Building 10)
  - Wall framing and roof trusses in progress







# 111151

SAFETY HOURS TO DATE

To date 12,134 cubic yards of concrete have been poured.

## This is equivalent to:

- 45,866,520 pounds... or **262,094 people**.
- 62 miles of sidewalk, which would get us from Rancho Bernardo to Palm Springs, as the crow flies.





# PROJECT PHOTOS

















































Cottage exterior window and lath install





RYAN



## **UPCOMING HIGHLIGHTS**

- Memory Care (Building 2)
  - Insulation and drywall start
  - Roofing start
  - Lath start
- Restaurant (Building 3)
  - Wall panel fabrication
- Clubhouse (Building 4)
  - L3 deck pour
  - Panelized wall installation
  - Fire proofing install
- West Apartments (Building 5)
  - L1 and L2 interior framing and MEP rough-in
  - L3 panelized wall framing
  - L3 concrete deck pour
- East Apartments (Building 6)
  - L1 & L2 interior framing and MEP rough-in complete
  - Structural system completion

- E Cottages (7D, 7E, 8C, 8D, 9B)
  - Drywall and installation start
  - Start building paper and lath
  - Stucco start
- SW Cottages (7B, 7C, 8B, 9A)
  - Insulation and drywall start
  - Lath start
  - Roof concret