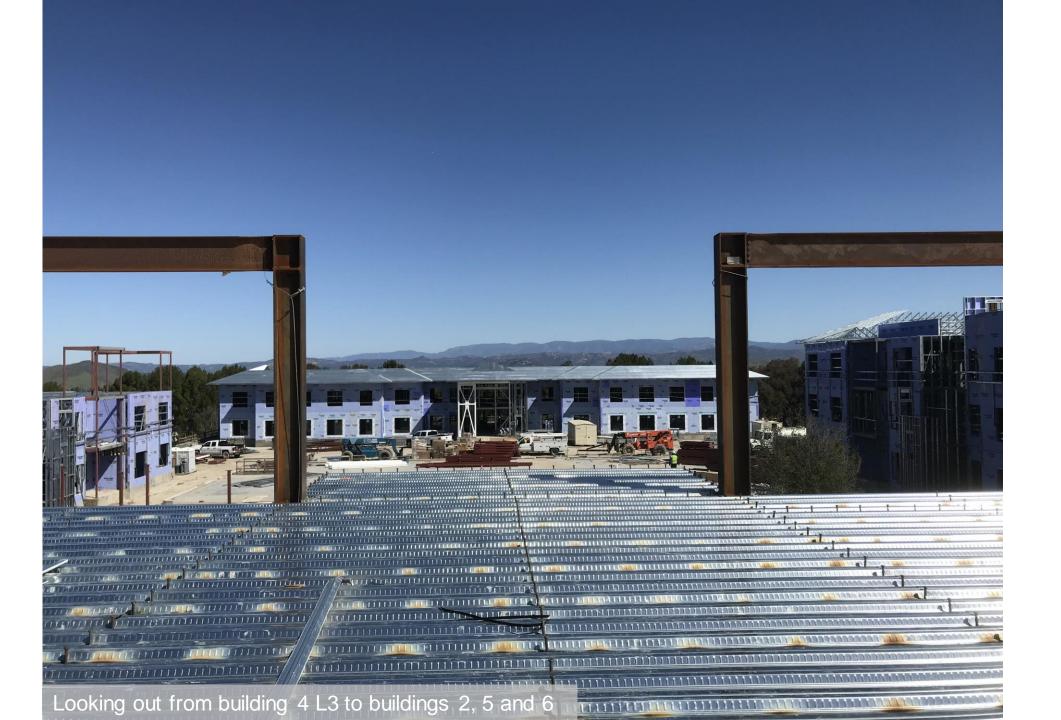

## **CURRENT HIGHLIGHTS**

- Memory Care (Building 2)
  - Final prep for roofing activities
  - L1 framing inspections complete
  - Window installation
- Restaurant (Building 3)
  - Structural steel start
- Clubhouse (Building 4)
  - L2 deck pour complete
- West Apartments (Building 5)
  - L1 interior framing and MEP rough-in
  - L2 wall panels complete
  - L3 metal deck complete
- East Apartments (Building 6)
  - L1 and L2 MEP rough-in
  - L3 wall panels and roof structure complete

## **UPCOMING HIGHLIGHTS**

- Memory Care (Building 2)
  - Insulation and drywall start
  - Roofing start
  - Lath start
- Restaurant (Building 3)
  - Wall panel fabrication
- Clubhouse (Building 4)
  - L3 deck pour
  - Panelized wall installation
  - Fire proofing install
- West Apartments (Building 5)
  - L1 and L2 interior framing and MEP rough-in
  - L3 panelized wall framing
  - L3 concrete deck pour
- East Apartments (Building 6)
  - L1 & L2 interior framing and MEP rough-in complete
  - Structural system completion