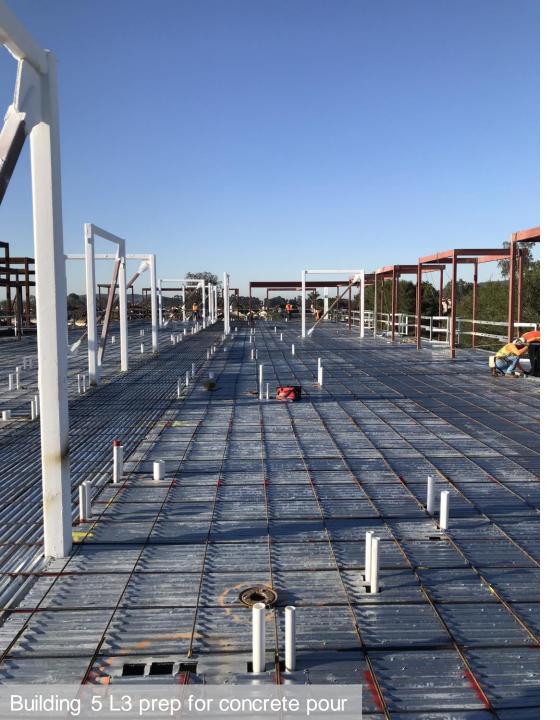

## **CURRENT HIGHLIGHTS**

- Memory Care (Building 2)
  - Final prep for roofing activities
  - L1 framing inspections complete
  - Window installation
- Restaurant (Building 3)
  - Structural steel start
- Clubhouse (Building 4)
  - L2 deck pour complete
- West Apartments (Building 5)
  - L1 interior framing and MEP rough-in
  - L2 wall panels complete
  - L3 metal deck complete
- East Apartments (Building 6)
  - L1 and L2 MEP rough-in
  - L3 wall panels and roof structure complete

## **UPCOMING HIGHLIGHTS**

- Memory Care (Building 2)
  - Insulation and drywall start
  - Roofing start
  - Lath start
- Restaurant (Building 3)
  - Wall panel fabrication
- Clubhouse (Building 4)
  - L3 deck pour
  - Panelized wall installation
  - Fire proofing install
- West Apartments (Building 5)
  - L1 and L2 interior framing and MEP rough-in
  - L3 panelized wall framing
  - L3 concrete deck pour
- East Apartments (Building 6)
  - L1 & L2 interior framing and MEP rough-in complete
  - Structural system completion