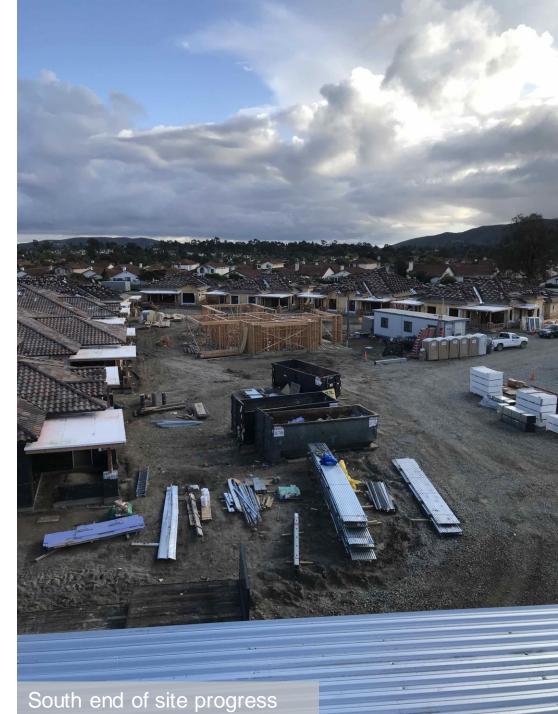

## **CURRENT HIGHLIGHTS**

- Memory Care (Building 2)
  - Final prep for roofing activities
  - L1 framing inspections complete
  - Window installation
- Restaurant (Building 3)
  - Structural steel start
- Clubhouse (Building 4)
  - L2 deck pour complete
- West Apartments (Building 5)
  - L1 interior framing and MEP rough-in
  - L2 wall panels complete
  - L3 metal deck complete
- East Apartments (Building 6)
  - L1 and L2 MEP rough-in
  - L3 wall panels and roof structure complete

- E Cottages (7D, 7E, 8C, 8D, 9B)
  - Production drywall start
  - MEP rough-in complete
  - Lath start
- SW Cottages (7B, 7C, 8B, 9A)
  - Roofing tile in progress
  - MEP rough-in combo inspections
- W Cottages (7A, 8A)
  - Roof sheathing complete
  - MEP rough-in in progress
- Pool house (Building 10)
  - Wall framing and roof trusses in progress