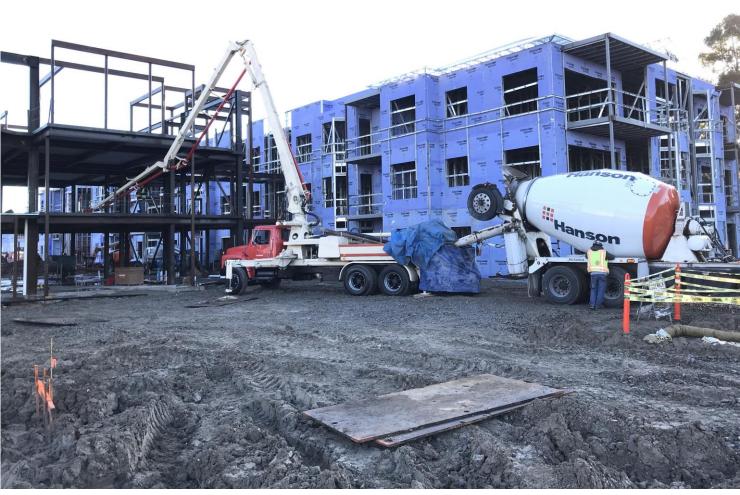

## **CURRENT HIGHLIGHTS**

- Memory Care (Building 2)
  - Final prep for roofing activities
  - L1 framing inspections complete
  - Window installation
- Restaurant (Building 3)
  - Structural steel start
- Clubhouse (Building 4)
  - L2 deck pour complete
- West Apartments (Building 5)
  - L1 interior framing and MEP rough-in
  - L2 wall panels complete
  - L3 metal deck complete
- East Apartments (Building 6)
  - L1 and L2 MEP rough-in
  - L3 wall panels and roof structure complete

## **UPCOMING HIGHLIGHTS**

- Memory Care (Building 2)
  - Insulation and drywall start
  - Roofing start
  - Lath start
- Restaurant (Building 3)
  - Wall panel fabrication
- Clubhouse (Building 4)
  - L3 deck pour
  - Panelized wall installation
  - Fire proofing install
- West Apartments (Building 5)
  - L1 and L2 interior framing and MEP rough-in
  - L3 panelized wall framing
  - L3 concrete deck pour
- East Apartments (Building 6)
  - L1 & L2 interior framing and MEP rough-in complete
  - Structural system completion