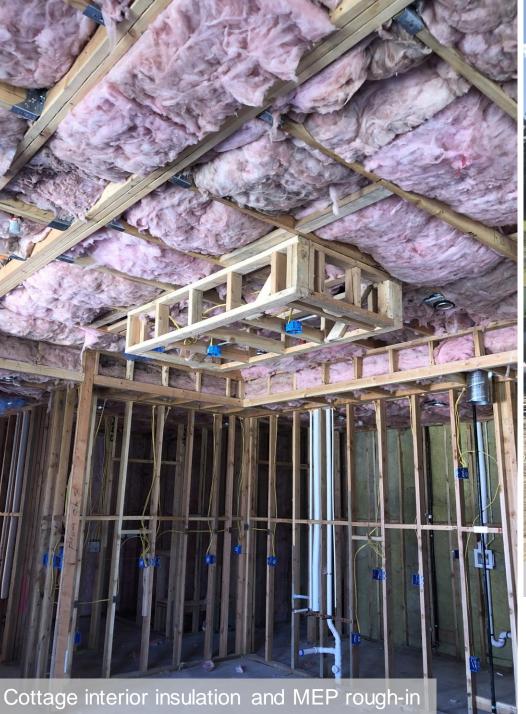

## **CURRENT HIGHLIGHTS**

- Memory Care (Building 2)
  - Final prep for roofing activities
  - L1 framing inspections complete
  - Window installation
- Restaurant (Building 3)
  - Structural steel start
- Clubhouse (Building 4)
  - L2 deck pour complete
- West Apartments (Building 5)
  - L1 interior framing and MEP rough-in
  - L2 wall panels complete
  - L3 metal deck complete
- East Apartments (Building 6)
  - L1 and L2 MEP rough-in
  - L3 wall panels and roof structure complete