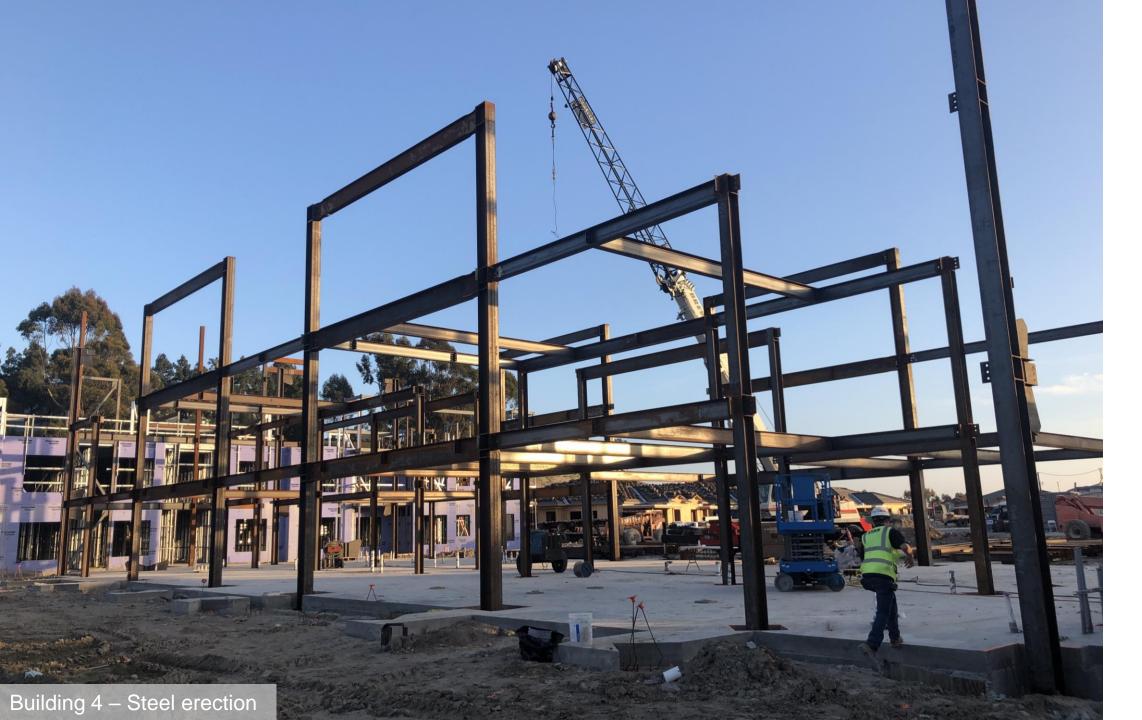

## CURRENT HIGHLIGHTS

- Memory Care (Building 2)
  - Roof Joists and roof decking completed
  - Roof trusses in progress
  - L1 interior framing and MEP rough-in in progress
- East Apartments (Building 6)
  - L1 framing interior walls in progress
  - L2 panelized walls completed
  - L2 ceiling joists in progress
- West Apartments (Building 5)
  - Intumescent paint application completed
  - L1 panelized walls in progress
- Clubhouse (Building 4)
  - Concrete foundation poured
  - Structural steel started

# PROJECT PHOTOS

Building 2 - L2 plumbing and fire protection piping

Building 10 layout, SW Cottages roofing dry-in

Building 4 – Steel erection.. January 21st

RYAN

# UPCOMING HIGHLIGHTS

- East Apartments (Building 6)
  - L1 and L2 interior framing and MEP&F rough-in
  - L3 concrete deck pour
  - L3 panelized wall framing and roof joists
- Memory Care (Building 2)
  - L1 and L2 MEP&F rough-in
  - Roof joists and metal deck completion
  - Roof MEP penetrations and Roofing start
- West Apartments (Building 5)
  - L1 panelized wall framing
  - L1 interior framing and MEP&F rough-in
  - L2 concrete deck pour
  - L2 panelized wall framing
- Clubhouse (Building 4)
  - Structural Steel Erection and metal deck installation