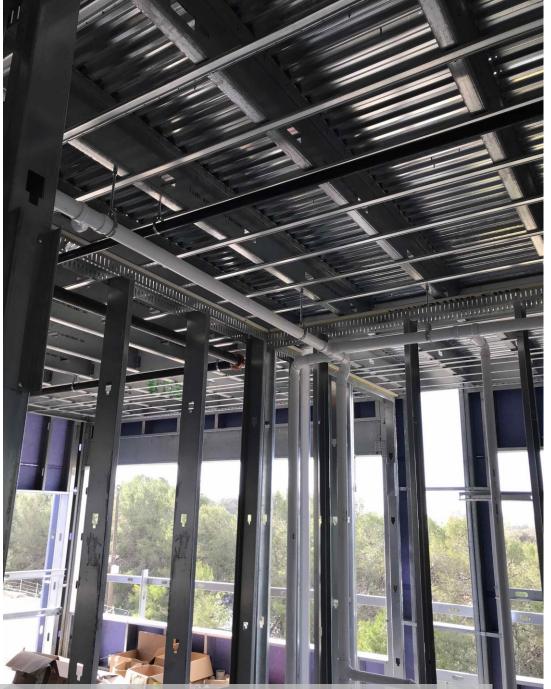

## CURRENT HIGHLIGHTS

- Memory Care (Building 2)
  - Roof Joists and roof decking completed
  - Roof trusses in progress
  - L1 interior framing and MEP rough-in in progress
- East Apartments (Building 6)
  - L1 framing interior walls in progress
  - L2 panelized walls completed
  - L2 ceiling joists in progress
- West Apartments (Building 5)
  - Intumescent paint application completed
  - L1 panelized walls in progress
- Clubhouse (Building 4)
  - Concrete foundation poured
  - Structural steel started

# PROJECT PHOTOS

Building 2 - L2 plumbing and fire protection piping

Building 10 layout, SW Cottages roofing dry-in

Building 4 – Steel erection.. January 21st

RYAN