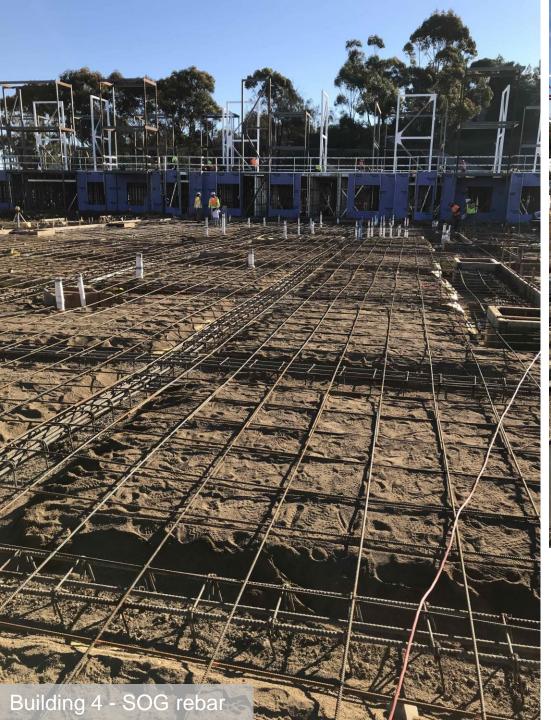

## CURRENT HIGHLIGHTS

- Memory Care (Building 2)
  - Roof Joists and roof decking completed
  - Roof trusses in progress
  - L1 interior framing and MEP rough-in in progress
- East Apartments (Building 6)
  - L1 framing interior walls in progress
  - L2 panelized walls completed
  - L2 ceiling joists in progress
- West Apartments (Building 5)
  - Intumescent paint application completed
  - L1 panelized walls in progress
- Clubhouse (Building 4)
  - Concrete foundation poured
  - Structural steel started