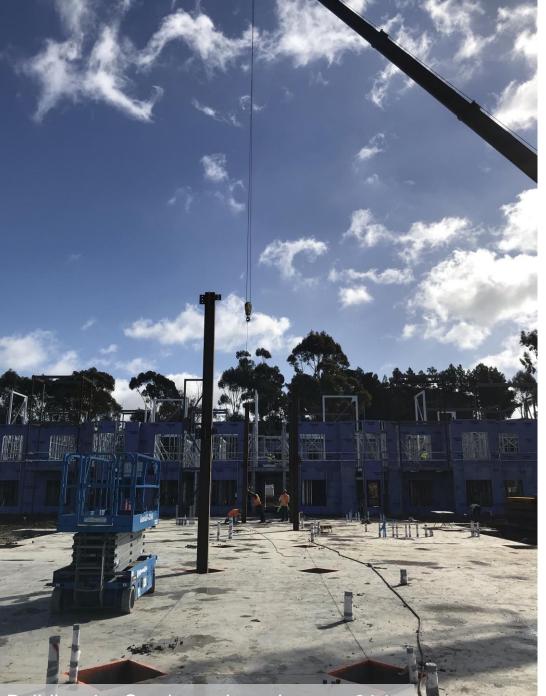

## CURRENT HIGHLIGHTS

- Memory Care (Building 2)
  - Roof Joists and roof decking completed
  - Roof trusses in progress
  - L1 interior framing and MEP rough-in in progress
- East Apartments (Building 6)
  - L1 framing interior walls in progress
  - L2 panelized walls completed
  - L2 ceiling joists in progress
- West Apartments (Building 5)
  - Intumescent paint application completed
  - L1 panelized walls in progress
- Clubhouse (Building 4)
  - Concrete foundation poured
  - Structural steel started

# PROJECT PHOTOS

Building 2 - L2 plumbing and fire protection piping

Building 10 layout, SW Cottages roofing dry-in

Building 4 – Steel erection.. January 21st

RYAN