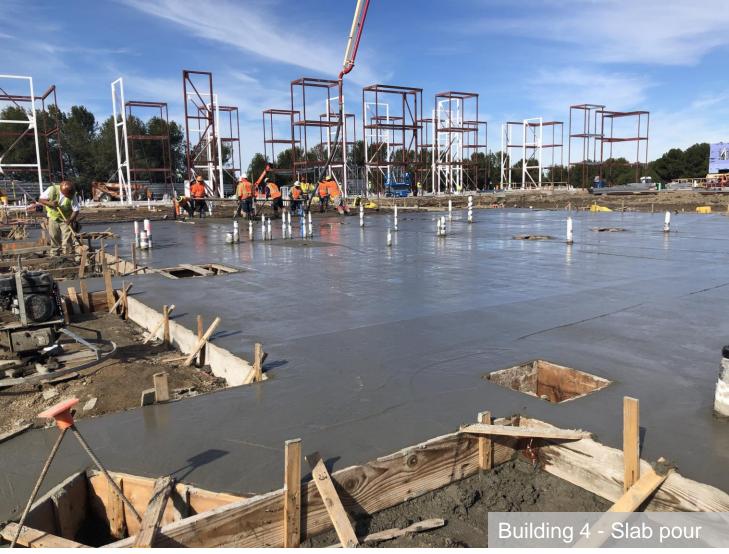

## CURRENT HIGHLIGHTS

- Memory Care (Building 2)
  - Roof Joists and roof decking completed
  - Roof trusses in progress
  - L1 interior framing and MEP rough-in in progress
- East Apartments (Building 6)
  - L1 framing interior walls in progress
  - L2 panelized walls completed
  - L2 ceiling joists in progress
- West Apartments (Building 5)
  - Intumescent paint application completed
  - L1 panelized walls in progress
- Clubhouse (Building 4)
  - Concrete foundation poured
  - Structural steel started

# PROJECT PHOTOS

Building 2 - L2 plumbing and fire protection piping

Building 10 layout, SW Cottages roofing dry-in

Building 4 – Steel erection.. January 21st

RYAN