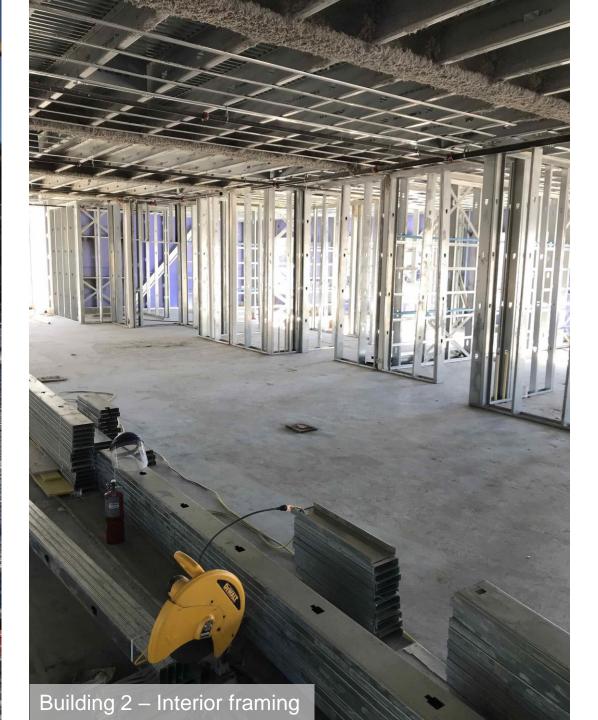

## CURRENT HIGHLIGHTS

- Memory Care (Building 2)
  - Roof Joists and roof decking completed
  - Roof trusses in progress
  - L1 interior framing and MEP rough-in in progress
- East Apartments (Building 6)
  - L1 framing interior walls in progress
  - L2 panelized walls completed
  - L2 ceiling joists in progress
- West Apartments (Building 5)
  - Intumescent paint application completed
  - L1 panelized walls in progress
- Clubhouse (Building 4)
  - Concrete foundation poured
  - Structural steel started