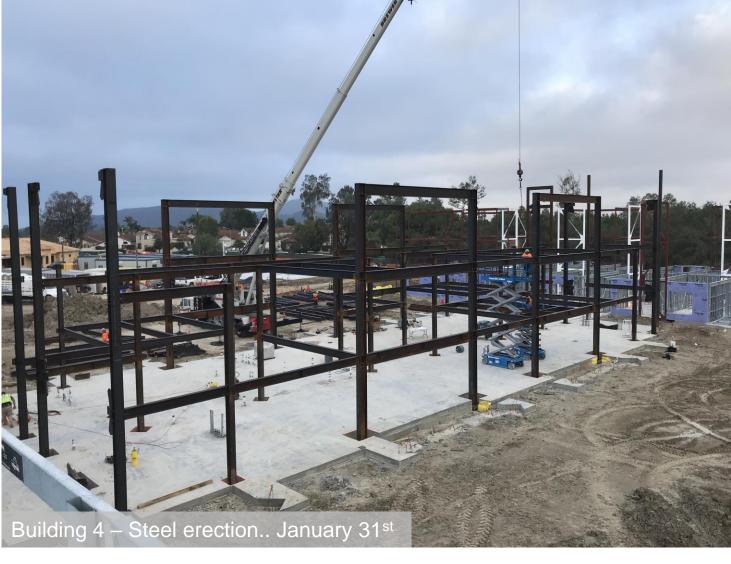

## CURRENT HIGHLIGHTS

- Memory Care (Building 2)
  - Roof Joists and roof decking completed
  - Roof trusses in progress
  - L1 interior framing and MEP rough-in in progress
- East Apartments (Building 6)
  - L1 framing interior walls in progress
  - L2 panelized walls completed
  - L2 ceiling joists in progress
- West Apartments (Building 5)
  - Intumescent paint application completed
  - L1 panelized walls in progress
- Clubhouse (Building 4)
  - Concrete foundation poured
  - Structural steel started

# PROJECT PHOTOS

Building 2 - L2 plumbing and fire protection piping

Building 10 layout, SW Cottages roofing dry-in

Building 4 – Steel erection.. January 21st

RYAN

# UPCOMING HIGHLIGHTS

- East Apartments (Building 6)
  - L1 and L2 interior framing and MEP&F rough-in
  - L3 concrete deck pour
  - L3 panelized wall framing and roof joists
- Memory Care (Building 2)
  - L1 and L2 MEP&F rough-in
  - Roof joists and metal deck completion
  - Roof MEP penetrations and Roofing start
- West Apartments (Building 5)
  - L1 panelized wall framing
  - L1 interior framing and MEP&F rough-in
  - L2 concrete deck pour
  - L2 panelized wall framing
- Clubhouse (Building 4)
  - Structural Steel Erection and metal deck installation