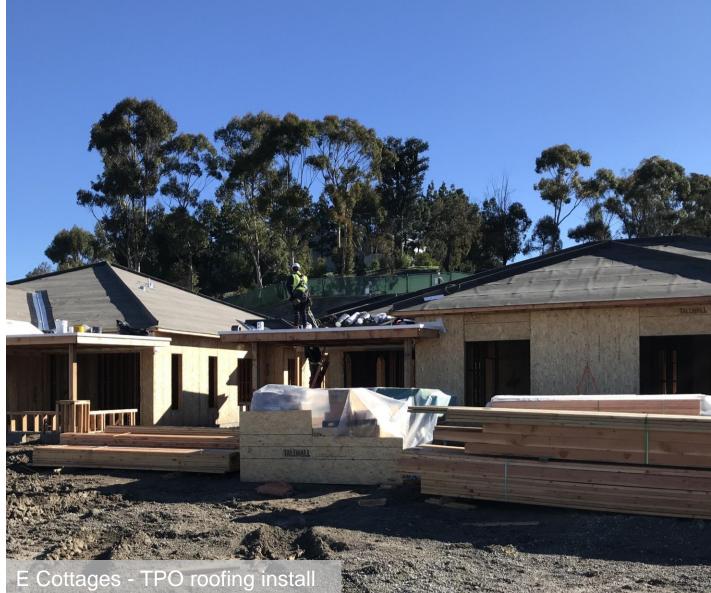

- E Cottages (7D, 7E, 8C, 8D, 9B)
  - Roofing dry-in and TPO roofing completed
  - MEP&F rough-in in progress
- SW Cottages (7B, 8B, 7C, 9A)
  - Roofing dry-in and TPO roofing completed
  - MEP&F rough-in in progress
- W Cottages (7A, 8A)
  - Concrete slab poured
- Poolhouse (Building 10)
  - Concrete slab poured