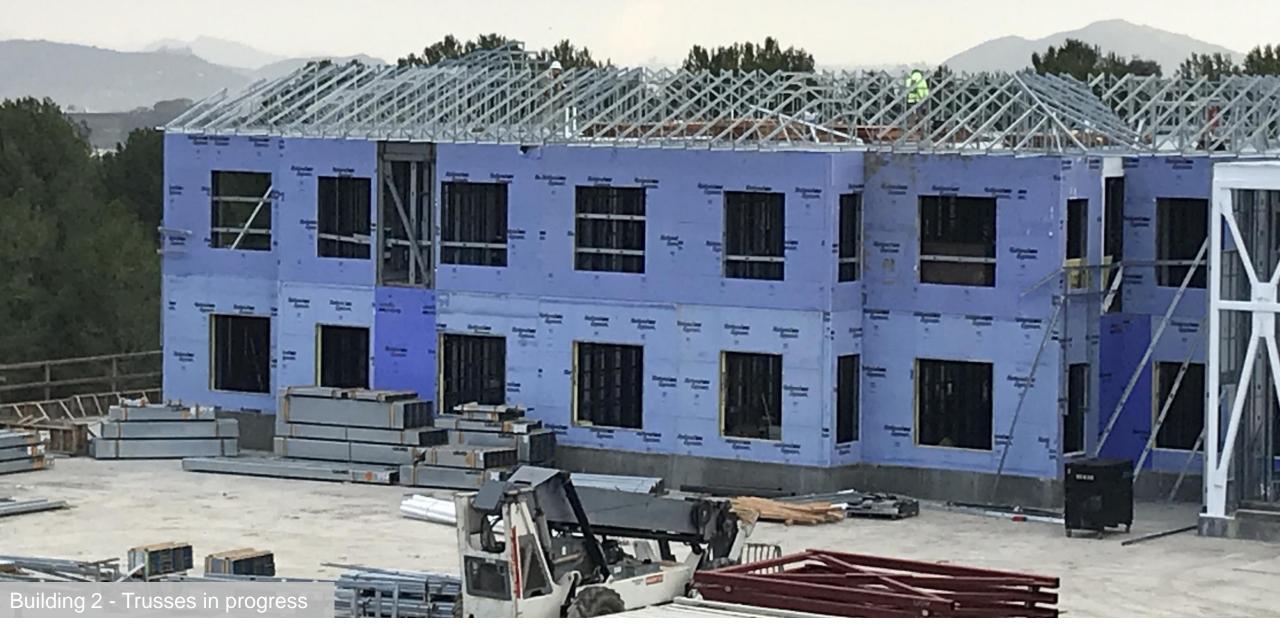

## CURRENT HIGHLIGHTS

- Memory Care (Building 2)
  - Roof Joists and roof decking completed
  - Roof trusses in progress
  - L1 interior framing and MEP rough-in in progress
- East Apartments (Building 6)
  - L1 framing interior walls in progress
  - L2 panelized walls completed
  - L2 ceiling joists in progress
- West Apartments (Building 5)
  - Intumescent paint application completed
  - L1 panelized walls in progress
- Clubhouse (Building 4)
  - Concrete foundation poured
  - Structural steel started