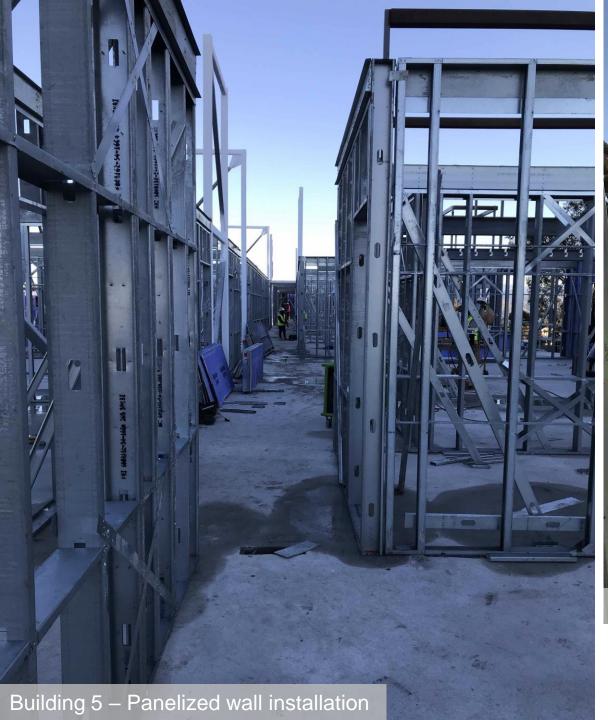

## CURRENT HIGHLIGHTS

- Memory Care (Building 2)
  - Roof Joists and roof decking completed
  - Roof trusses in progress
  - L1 interior framing and MEP rough-in in progress
- East Apartments (Building 6)
  - L1 framing interior walls in progress
  - L2 panelized walls completed
  - L2 ceiling joists in progress
- West Apartments (Building 5)
  - Intumescent paint application completed
  - L1 panelized walls in progress
- Clubhouse (Building 4)
  - Concrete foundation poured
  - Structural steel started

# UPCOMING HIGHLIGHTS

- East Apartments (Building 6)
  - L1 and L2 interior framing and MEP&F rough-in
  - L3 concrete deck pour
  - L3 panelized wall framing and roof joists
- Memory Care (Building 2)
  - L1 and L2 MEP&F rough-in
  - Roof joists and metal deck completion
  - Roof MEP penetrations and Roofing start
- West Apartments (Building 5)
  - L1 panelized wall framing
  - L1 interior framing and MEP&F rough-in
  - L2 concrete deck pour
  - L2 panelized wall framing
- Clubhouse (Building 4)
  - Structural Steel Erection and metal deck installation