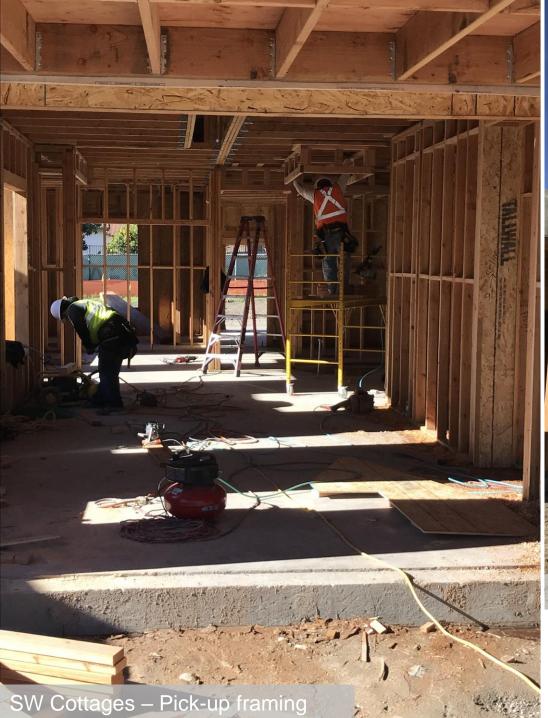

- E Cottages (7D, 7E, 8C, 8D, 9B)
  - Roofing dry-in and TPO roofing completed
  - MEP&F rough-in in progress
- SW Cottages (7B, 8B, 7C, 9A)
  - Roofing dry-in and TPO roofing completed
  - MEP&F rough-in in progress
- W Cottages (7A, 8A)
  - Concrete slab poured
- Poolhouse (Building 10)
  - Concrete slab poured

- E Cottages (7D, 7E, 8C, 8D, 9B)
  - MEP&F rough-in completion
  - Window and door installation
  - Roof concrete tile installation
- SW Cottages
  - MEP&F rough-in
  - Window installation
  - Roof concrete tile installation
- W Cottages
  - Wall framing and roof trusses
- Pool House (Building 10)
  - Wall framing and roof trusses