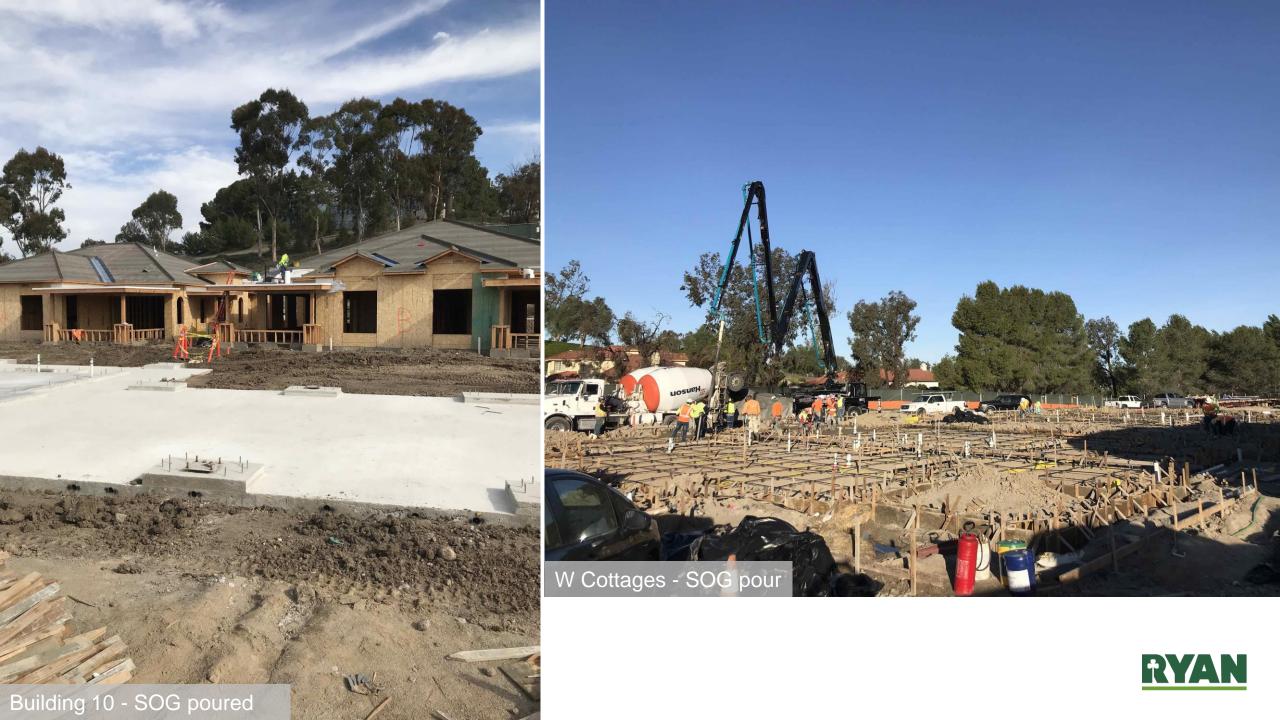

- E Cottages (7D, 7E, 8C, 8D, 9B)
  - Roofing dry-in and TPO roofing completed
  - MEP&F rough-in in progress
- SW Cottages (7B, 8B, 7C, 9A)
  - Roofing dry-in and TPO roofing completed
  - MEP&F rough-in in progress
- W Cottages (7A, 8A)
  - Concrete slab poured
- Poolhouse (Building 10)
  - Concrete slab poured

# PROJECT PHOTOS

Building 2 - L2 plumbing and fire protection piping

Building 10 layout, SW Cottages roofing dry-in

Building 4 – Steel erection.. January 21st

RYAN