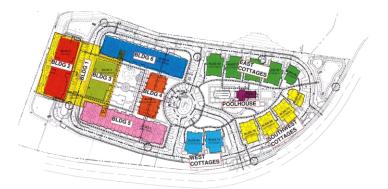

## CURRENT HIGHLIGHTS

- Memory Care (Building 2)
  - Roof Joists and roof decking completed
  - Roof trusses in progress
  - L1 interior framing and MEP rough-in in progress
- East Apartments (Building 6)
  - L1 framing interior walls in progress
  - L2 panelized walls completed
  - L2 ceiling joists in progress
- West Apartments (Building 5)
  - Intumescent paint application completed
  - L1 panelized walls in progress
- Clubhouse (Building 4)
  - Concrete foundation poured
  - Structural steel started

- E Cottages (7D, 7E, 8C, 8D, 9B)
  - Roofing dry-in and TPO roofing completed
  - MEP&F rough-in in progress
- SW Cottages (7B, 8B, 7C, 9A)
  - Roofing dry-in and TPO roofing completed
  - MEP&F rough-in in progress
- W Cottages (7A, 8A)
  - Concrete slab poured
- Poolhouse (Building 10)
  - Concrete slab poured