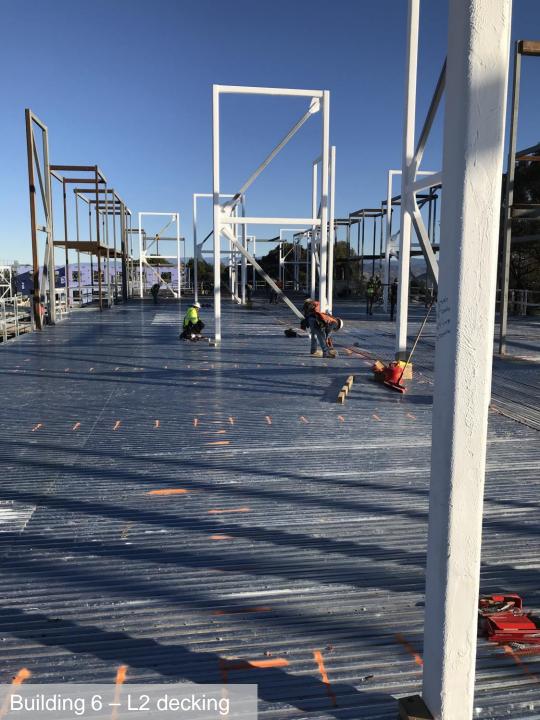

## CURRENT HIGHLIGHTS

- Memory Care (Building 2)
  - Roof Joists and roof decking completed
  - Roof trusses in progress
  - L1 interior framing and MEP rough-in in progress
- East Apartments (Building 6)
  - L1 framing interior walls in progress
  - L2 panelized walls completed
  - L2 ceiling joists in progress
- West Apartments (Building 5)
  - Intumescent paint application completed
  - L1 panelized walls in progress
- Clubhouse (Building 4)
  - Concrete foundation poured
  - Structural steel started