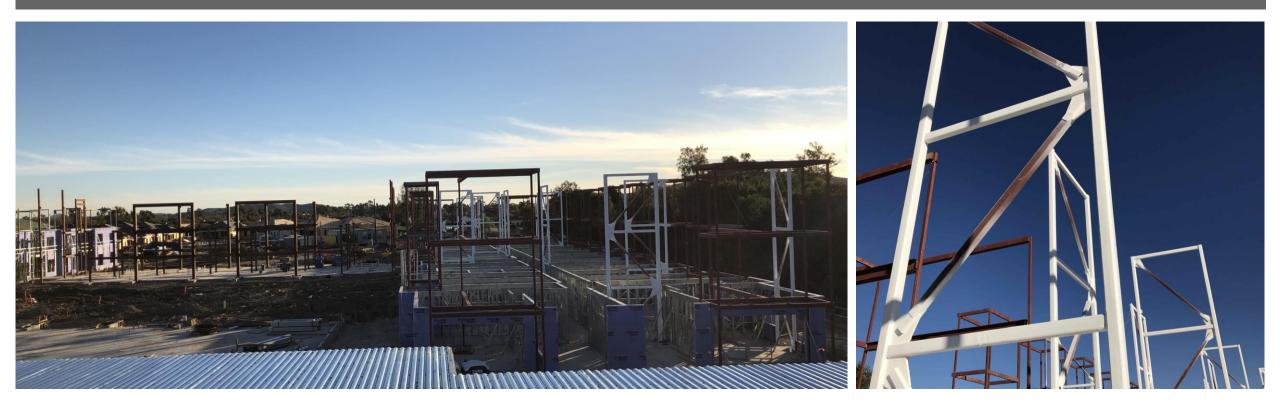

## CURRENT HIGHLIGHTS

- Memory Care (Building 2)
  - Roof Joists and roof decking completed
  - Roof trusses in progress
  - L1 interior framing and MEP rough-in in progress
- East Apartments (Building 6)
  - L1 framing interior walls in progress
  - L2 panelized walls completed
  - L2 ceiling joists in progress
- West Apartments (Building 5)
  - Intumescent paint application completed
  - L1 panelized walls in progress
- Clubhouse (Building 4)
  - Concrete foundation poured
  - Structural steel started

# PROJECT PHOTOS

Building 2 - L2 plumbing and fire protection piping

Building 10 layout, SW Cottages roofing dry-in

Building 4 – Steel erection.. January 21st

RYAN