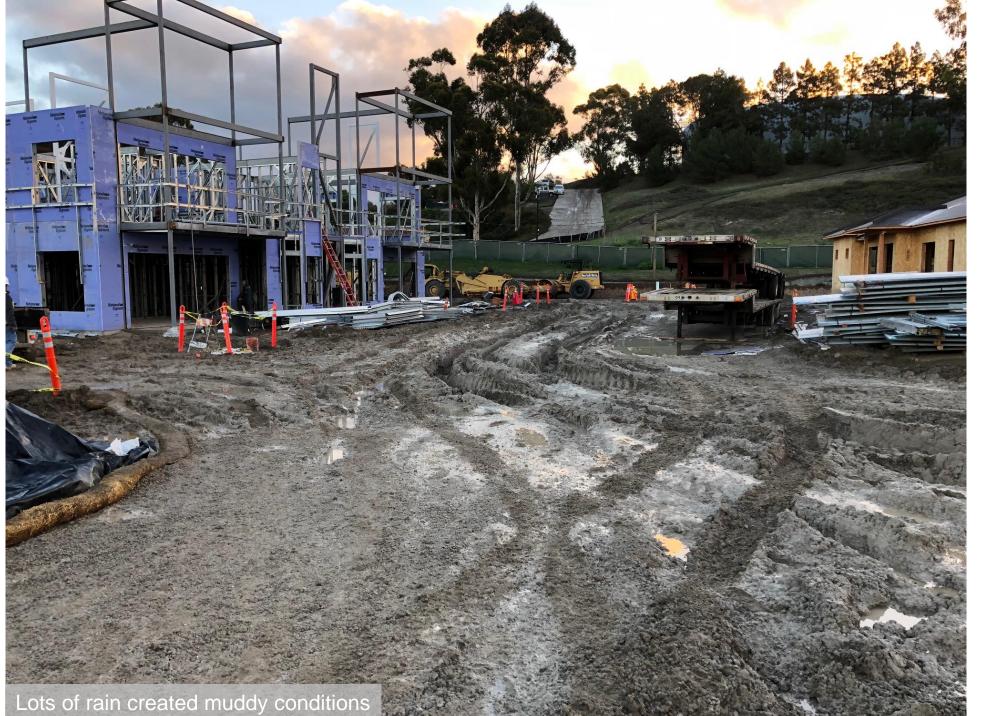

## CURRENT HIGHLIGHTS

- Memory Care (Building 2)
  - Roof Joists and roof decking completed
  - Roof trusses in progress
  - L1 interior framing and MEP rough-in in progress
- East Apartments (Building 6)
  - L1 framing interior walls in progress
  - L2 panelized walls completed
  - L2 ceiling joists in progress
- West Apartments (Building 5)
  - Intumescent paint application completed
  - L1 panelized walls in progress
- Clubhouse (Building 4)
  - Concrete foundation poured
  - Structural steel started

# UPCOMING HIGHLIGHTS

- East Apartments (Building 6)
  - L1 and L2 interior framing and MEP&F rough-in
  - L3 concrete deck pour
  - L3 panelized wall framing and roof joists
- Memory Care (Building 2)
  - L1 and L2 MEP&F rough-in
  - Roof joists and metal deck completion
  - Roof MEP penetrations and Roofing start
- West Apartments (Building 5)
  - L1 panelized wall framing
  - L1 interior framing and MEP&F rough-in
  - L2 concrete deck pour
  - L2 panelized wall framing
- Clubhouse (Building 4)
  - Structural Steel Erection and metal deck installation