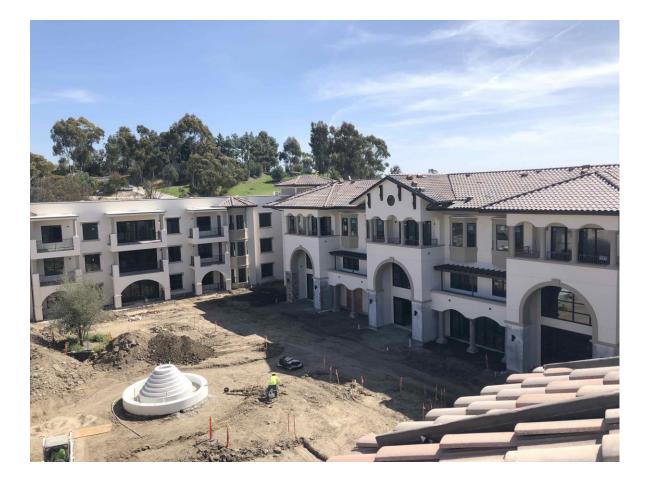

led
  - Final Paint Complete
- Clubhouse (Building 4)
  - Final Paint Complete
  - Mechanical Startup Complete
- West Apartments (Building 5)
  - Milestone: Interior Buildout Complete

- East Apartments (Building 6)
  - Owner Punch Walk
- Cottages (Buildings 7A-E; 8A-D; 9A,B)
  - Owner Punch Walk
- Porte Cochere & Walkway
  - Precast Column Wrap
- Pool House & Pool (Building 10)
  - Pool house Complete
- Sitework
  - Landscaping tree delivery and planting in progress
  - Perimeter fence construction in progress





# PROJECT PHOTOS









### MEMORY CARE









#### Restaurant & Colonnade









#### Clubhouse









#### West Apartments









#### East Apartments









### Cottages









#### Porte Cochere & Walkway









#### Poolhouse & Pool









#### Sitework









### 360 PHOTOS



Click on the targets to view 360 degree images of the site.

The link will take you to your web browser to view the photo.

Then use your cursor to pan around the photo in any direction you like.



#### **Upcoming Highlights**

- Memory Care (Building 2)
  - Owner Acceptance
- Restaurant & Colonnade (Building 3)
  - Permanent power complete
  - Stucco color coat
- Clubhouse (Building 4)
  - Owner Punch Walk
- West Apartments (Building 5)
  - Owner Punch Walk
- East Apartments (Building 6)
  - Owner Acceptance

- Cottages (Buildings 7A-E; 8A-D; 9A,B)
  - Owner Acceptance
- Porte Cochere & Walkway
  - Scope Complete
- Pool House (Building 10)
  - Plaster pool
  - Owner Punch Walk
- Sitework
  - Main entrance & decorative concrete





#### **Contact Information**