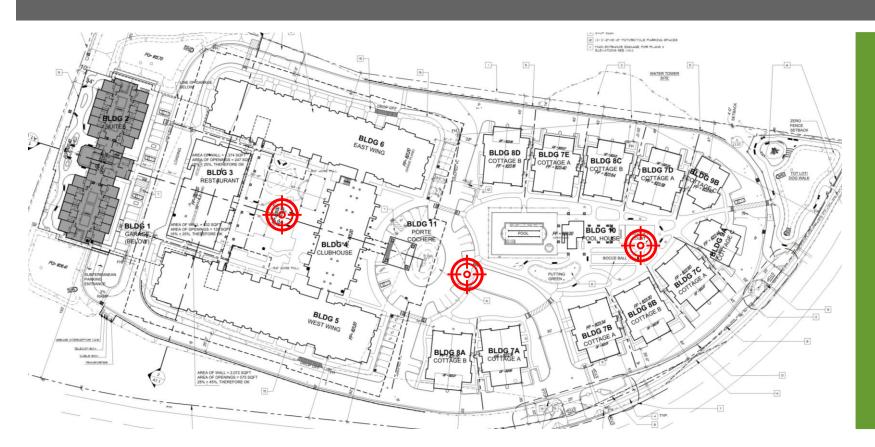

### 360 PHOTOS

Click on the targets to view 360 degree images of the site.

The link will take you to your web browser to view the photo.

Then use your cursor to pan around the photo in any direction you like.