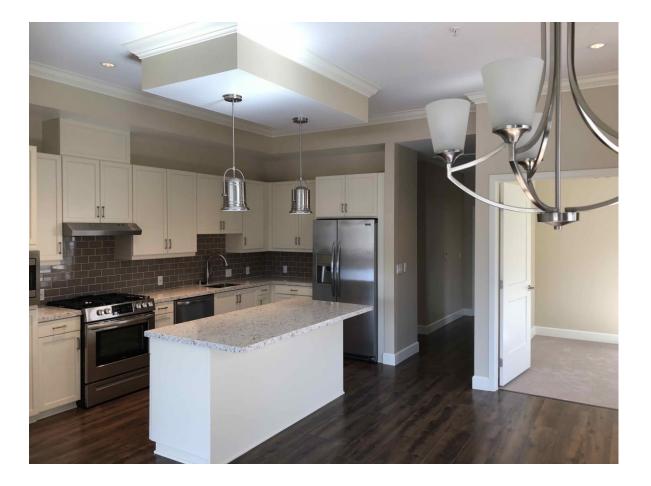

g 2)
  - Owner Punch Walk
- Restaurant & Colonnade (Building 3)
  - Kitchen Equipment Installed
  - Final Paint Complete
- Clubhouse (Building 4)
  - Final Paint Complete
  - Mechanical Startup Complete
- West Apartments (Building 5)
  - Milestone: Interior Buildout Complete

- East Apartments (Building 6)
  - Owner Punch Walk
- Cottages (Buildings 7A-E; 8A-D; 9A,B)
  - Owner Punch Walk
- Porte Cochere & Walkway
  - Precast Column Wrap
- Pool House & Pool (Building 10)
  - Pool house Complete
- Sitework
  - Landscaping tree delivery and planting in progress
  - Perimeter fence construction in progress





# PROJECT PHOTOS









### MEMORY CARE









#### Restaurant & Colonnade









#### Clubhouse









#### West Apartments









#### East Apartments









### Cottages









#### Porte Cochere & Walkway









#### Poolhouse & Pool









#### Sitework









### 360 PHOTOS



Click on the targets to view 360 degree images of the site.

The link will take you to your web browser to view the photo.

Then use your cursor to pan around the photo in any direction you like.



#### **Upcoming Highlights**

- Memory Care (Building 2)
  - Owner Acceptance
- Restaurant & Colonnade (Building 3)
  - Permanent power complete
  - Stucco color coat
- Clubhouse (Building 4)
  - Owner Punch Walk
- West Apartments (Building 5)
  - Owner Punch Walk
- East Apartments (Building 6)
  - Owner Acceptance

- Cottages (Buildings 7A-E; 8A-D; 9A,B)
  - Owner Acceptance
- Porte Cochere & Walkway
  - Scope Complete
- Pool House (Building 10)
  - Plaster pool
  - Owner Punch