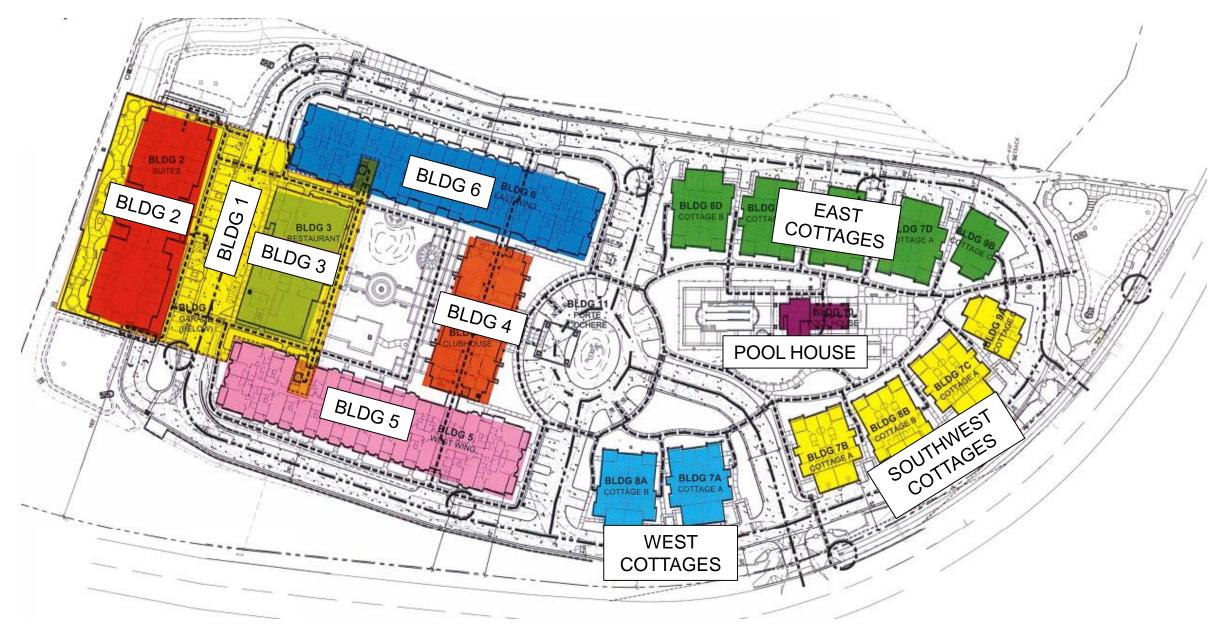

## TABLE OF CONTENTS

- Site Map
- Safety Hours
- Current Highlights
- Project Photos
- 360 Photos
- Upcoming Highlights
- Ryan Companies Contact Information

#### **Current Highlights**

- Memory Care (Building 2)
  - Owner Punch Walk
- Restaurant & Colonnade (Building 3)
  - Kitchen Equipment Installed
  - Final Paint Complete
- Clubhouse (Building 4)
  - Final Paint Complete
  - Mechanical Startup Complete
- West Apartments (Building 5)
  - Milestone: Interior Buildout Complete

- East Apartments (Building 6)
  - Owner Punch Walk
- Cottages (Buildings 7A-E; 8A-D; 9A,B)
  - Owner Punch Walk
- Porte Cochere & Walkway
  - Precast Column Wrap
- Pool House & Pool (Building 10)
  - Pool house Complete
- Sitework
  - Landscaping tree delivery and planting in progress
  - Perimeter fence construction in progress

### MEMORY CARE

#### Restaurant & Colonnade

#### Clubhouse

#### West Apartments

#### East Apartments

### Cottages

#### Porte Cochere & Walkway

#### Poolhouse & Pool

#### Sitework