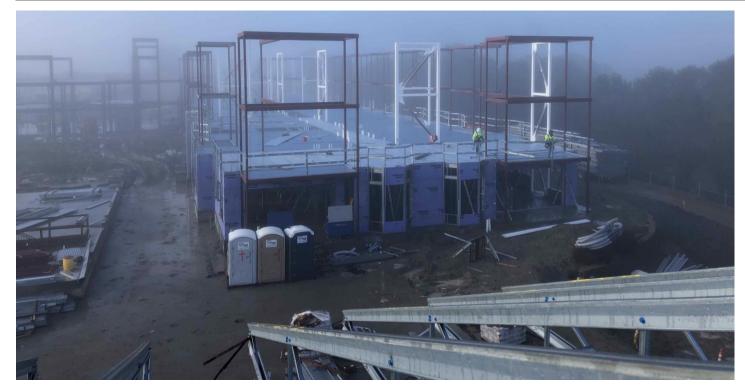

# PROJECT PHOTOS

Building 6 level 3 framing completed

Building 2 roof deck installed

Building 2 roof truss progress