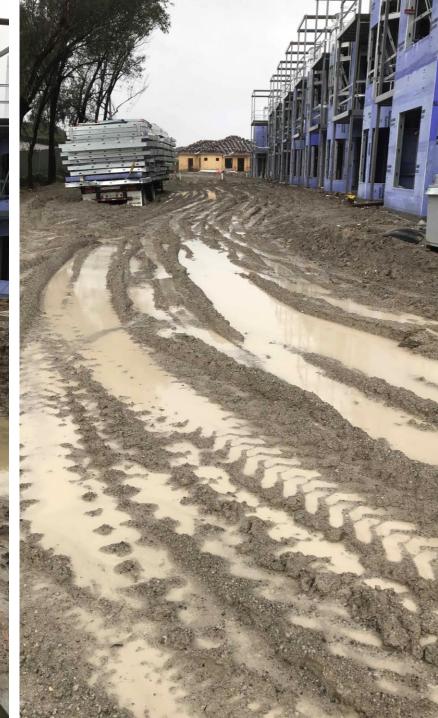

# **CURRENT HIGHLIGHTS**

- Memory Care (Building 2)
  - Roof trusses and metal deck complete
  - L1 and L2 interior framing and MEP rough-in in progress
- East Apartments (Building 6)
  - L1 and L2 framing interior walls in progress
  - L3 deck pour and panelized walls completed
  - Roof joists in progress
- West Apartments (Building 5)
  - L1 panelized walls completed
  - L2 deck poured
- Clubhouse (Building 4)
  - Structural steel nearing completion

- E Cottages (7D, 7E, 8C, 8D, 9B)
  - Fire sprinkler inspection completed
  - MEP&F rough-in nearing completion
  - Windows installed & tile roofing installation started
- SW Cottages (7B, 8B, 7C, 9A)
  - Roofing dry-in and TPO roofing completed
  - MEP&F rough-in in progress
- W Cottages (7A, 8A)
  - Walls framed and trusses installed
- Poolhouse (Building 10)
  - Walls framing in progress