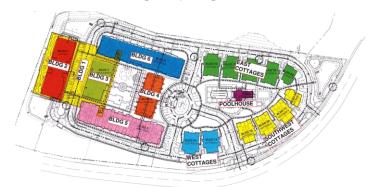

# **CURRENT HIGHLIGHTS**

- Memory Care (Building 2)
  - Roof trusses and metal deck complete
  - L1 and L2 interior framing and MEP rough-in in progress
- East Apartments (Building 6)
  - L1 and L2 framing interior walls in progress
  - L3 deck pour and panelized walls completed
  - Roof joists in progress
- West Apartments (Building 5)
  - L1 panelized walls completed
  - L2 deck poured
- Clubhouse (Building 4)
  - Structural steel nearing completion

- E Cottages (7D, 7E, 8C, 8D, 9B)
  - Fire sprinkler inspection completed
  - MEP&F rough-in nearing completion
  - Windows installed & tile roofing installation started
- SW Cottages (7B, 8B, 7C, 9A)
  - Roofing dry-in and TPO roofing completed
  - MEP&F rough-in in progress
- W Cottages (7A, 8A)
  - Walls framed and trusses installed
- Poolhouse (Building 10)
  - Walls framing in progress