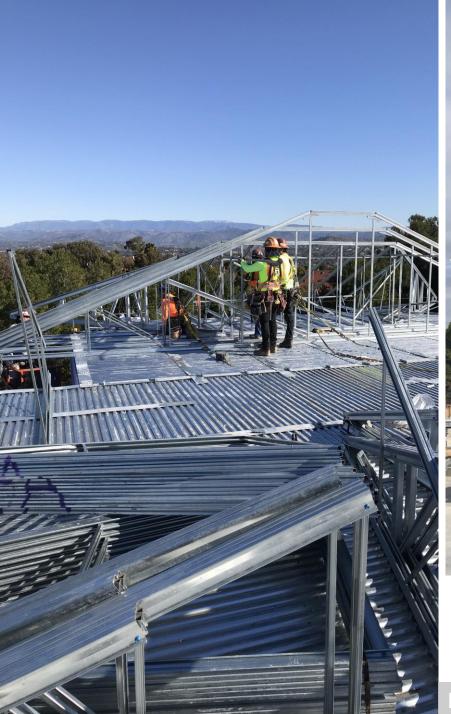

# **CURRENT HIGHLIGHTS**

- Memory Care (Building 2)
  - Roof trusses and metal deck complete
  - L1 and L2 interior framing and MEP rough-in in progress
- East Apartments (Building 6)
  - L1 and L2 framing interior walls in progress
  - L3 deck pour and panelized walls completed
  - Roof joists in progress
- West Apartments (Building 5)
  - L1 panelized walls completed
  - L2 deck poured
- Clubhouse (Building 4)
  - Structural steel nearing completion