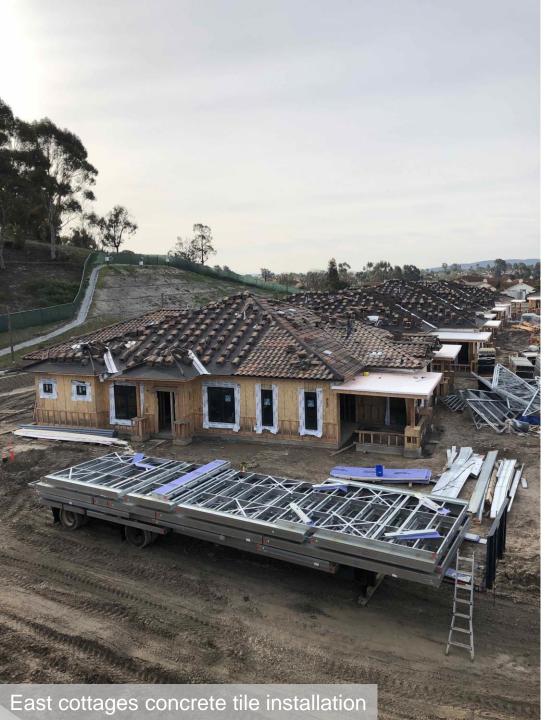

- E Cottages (7D, 7E, 8C, 8D, 9B)
  - Fire sprinkler inspection completed
  - MEP&F rough-in nearing completion
  - Windows installed & tile roofing installation started
- SW Cottages (7B, 8B, 7C, 9A)
  - Roofing dry-in and TPO roofing completed
  - MEP&F rough-in in progress
- W Cottages (7A, 8A)
  - Walls framed and trusses installed
- Poolhouse (Building 10)
  - Walls framing in progress

- E Cottages (7D, 7E, 8C, 8D, 9B)
  - Framing and MEP&F rough-in inspections
  - Roof concrete tile installation.
  - Drywall and installation start
  - Start building paper and lath
- SW Cottages
  - Framing and MEP&F rough-in inspections
  - Window installation
  - Roof concrete tile installation
- W Cottages
  - Wall framing and roof trusses
  - MEP& F rough-in
- Pool House (Building 10)
  - Wall framing and roof trusses