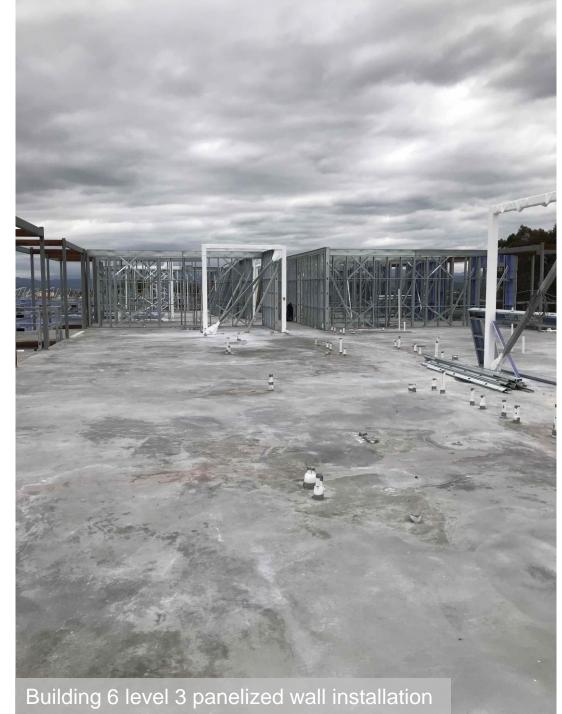

# **CURRENT HIGHLIGHTS**

- Memory Care (Building 2)
  - Roof trusses and metal deck complete
  - L1 and L2 interior framing and MEP rough-in in progress
- East Apartments (Building 6)
  - L1 and L2 framing interior walls in progress
  - L3 deck pour and panelized walls completed
  - Roof joists in progress
- West Apartments (Building 5)
  - L1 panelized walls completed
  - L2 deck poured
- Clubhouse (Building 4)
  - Structural steel nearing completion

# PROJECT PHOTOS

Building 6 level 3 framing completed

Building 2 roof deck installed

Building 2 roof truss progress