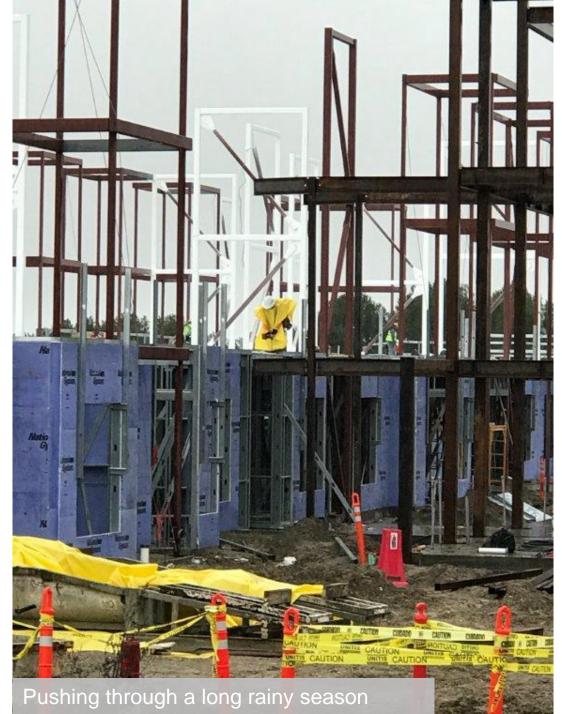

- E Cottages (7D, 7E, 8C, 8D, 9B)
  - Fire sprinkler inspection completed
  - MEP&F rough-in nearing completion
  - Windows installed & tile roofing installation started
- SW Cottages (7B, 8B, 7C, 9A)
  - Roofing dry-in and TPO roofing completed
  - MEP&F rough-in in progress
- W Cottages (7A, 8A)
  - Walls framed and trusses installed
- Poolhouse (Building 10)
  - Walls framing in progress