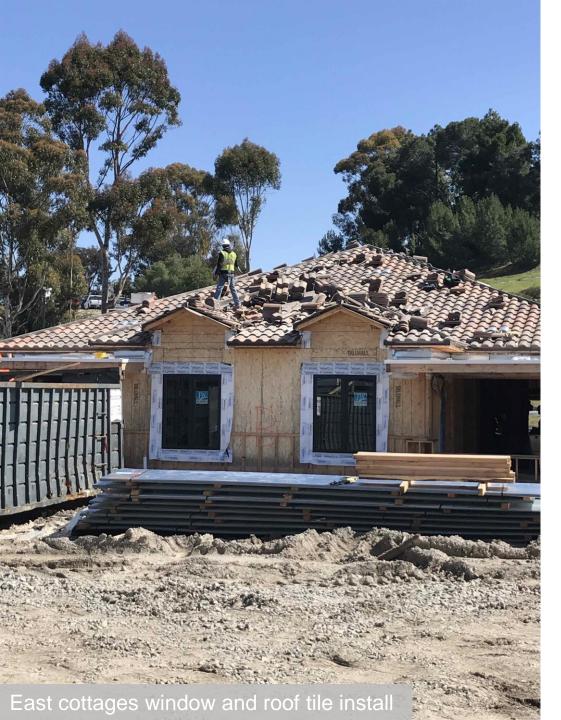

- E Cottages (7D, 7E, 8C, 8D, 9B)
  - Fire sprinkler inspection completed
  - MEP&F rough-in nearing completion
  - Windows installed & tile roofing installation started
- SW Cottages (7B, 8B, 7C, 9A)
  - Roofing dry-in and TPO roofing completed
  - MEP&F rough-in in progress
- W Cottages (7A, 8A)
  - Walls framed and trusses installed
- Poolhouse (Building 10)
  - Walls framing in progress