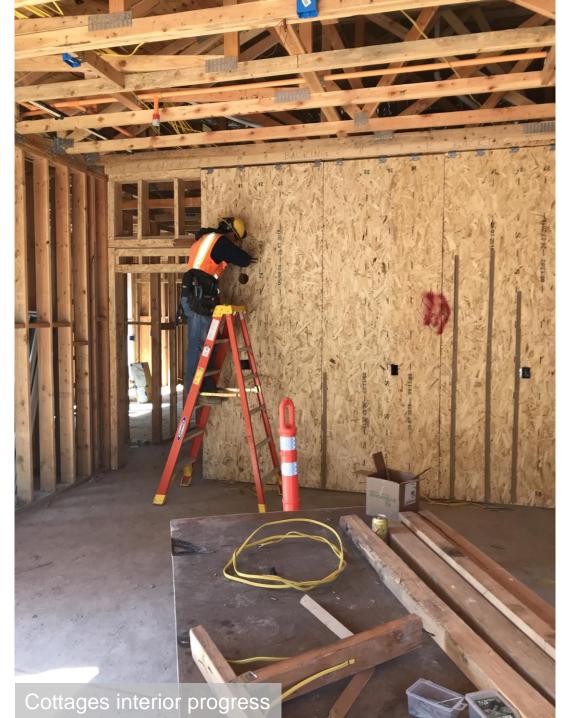

- E Cottages (7D, 7E, 8C, 8D, 9B)
  - Fire sprinkler inspection completed
  - MEP&F rough-in nearing completion
  - Windows installed & tile roofing installation started
- SW Cottages (7B, 8B, 7C, 9A)
  - Roofing dry-in and TPO roofing completed
  - MEP&F rough-in in progress
- W Cottages (7A, 8A)
  - Walls framed and trusses installed
- Poolhouse (Building 10)
  - Walls framing in progress