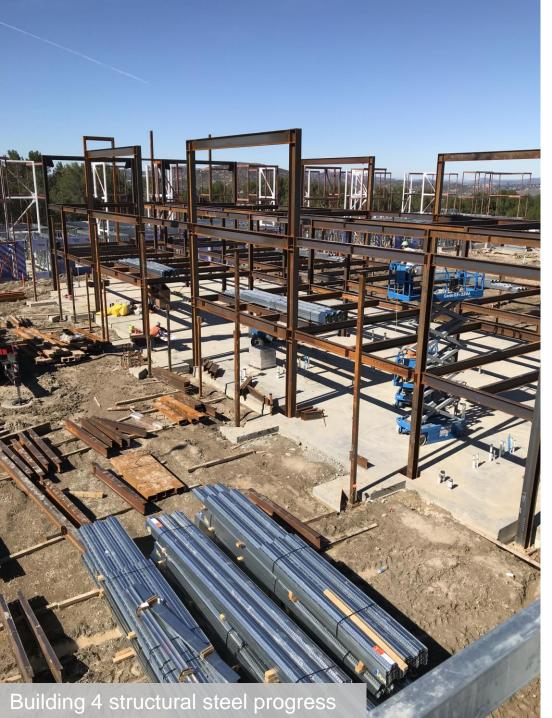

# **CURRENT HIGHLIGHTS**

- Memory Care (Building 2)
  - Roof trusses and metal deck complete
  - L1 and L2 interior framing and MEP rough-in in progress
- East Apartments (Building 6)
  - L1 and L2 framing interior walls in progress
  - L3 deck pour and panelized walls completed
  - Roof joists in progress
- West Apartments (Building 5)
  - L1 panelized walls completed
  - L2 deck poured
- Clubhouse (Building 4)
  - Structural steel nearing completion