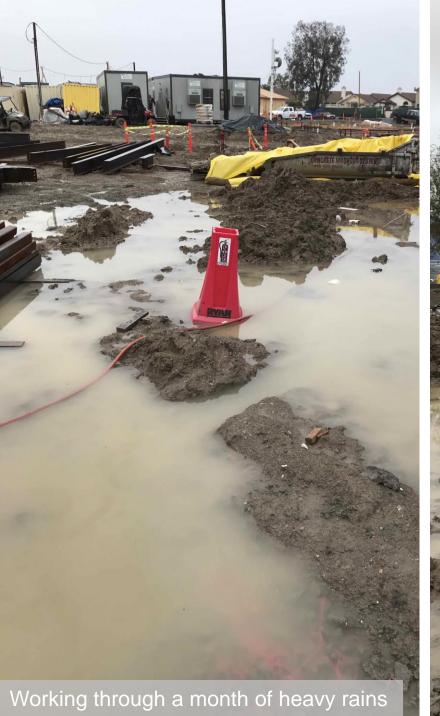

# **CURRENT HIGHLIGHTS**

- Memory Care (Building 2)
  - Roof trusses and metal deck complete
  - L1 and L2 interior framing and MEP rough-in in progress
- East Apartments (Building 6)
  - L1 and L2 framing interior walls in progress
  - L3 deck pour and panelized walls completed
  - Roof joists in progress
- West Apartments (Building 5)
  - L1 panelized walls completed
  - L2 deck poured
- Clubhouse (Building 4)
  - Structural steel nearing completion

- E Cottages (7D, 7E, 8C, 8D, 9B)
  - Fire sprinkler inspection completed
  - MEP&F rough-in nearing completion
  - Windows installed & tile roofing installation started
- SW Cottages (7B, 8B, 7C, 9A)
  - Roofing dry-in and TPO roofing completed
  - MEP&F rough-in in progress
- W Cottages (7A, 8A)
  - Walls framed and trusses installed
- Poolhouse (Building 10)
  - Walls framing in progress