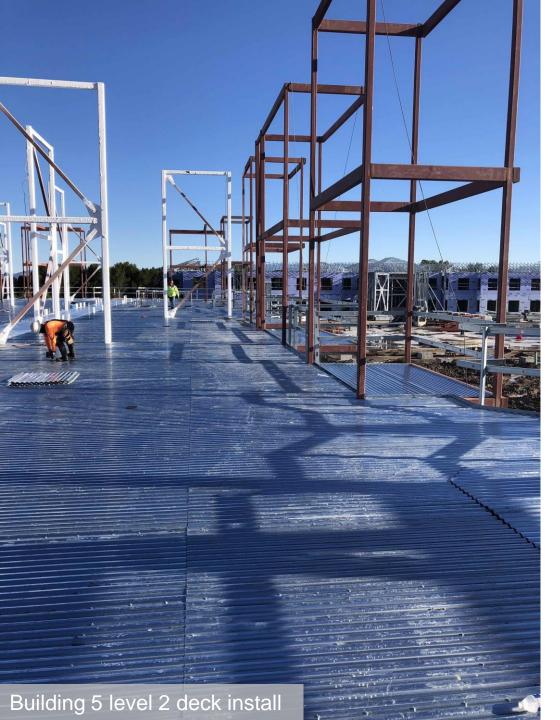

# **CURRENT HIGHLIGHTS**

- Memory Care (Building 2)
  - Roof trusses and metal deck complete
  - L1 and L2 interior framing and MEP rough-in in progress
- East Apartments (Building 6)
  - L1 and L2 framing interior walls in progress
  - L3 deck pour and panelized walls completed
  - Roof joists in progress
- West Apartments (Building 5)
  - L1 panelized walls completed
  - L2 deck poured
- Clubhouse (Building 4)
  - Structural steel nearing completion