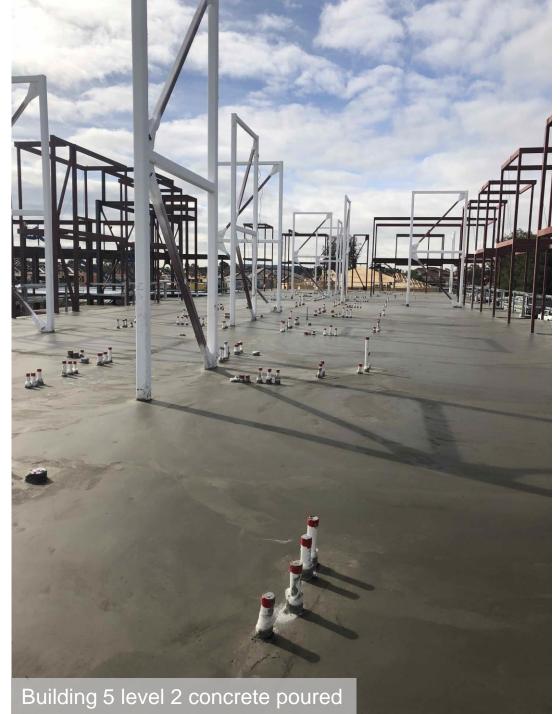

# **CURRENT HIGHLIGHTS**

- Memory Care (Building 2)
  - Roof trusses and metal deck complete
  - L1 and L2 interior framing and MEP rough-in in progress
- East Apartments (Building 6)
  - L1 and L2 framing interior walls in progress
  - L3 deck pour and panelized walls completed
  - Roof joists in progress
- West Apartments (Building 5)
  - L1 panelized walls completed
  - L2 deck poured
- Clubhouse (Building 4)
  - Structural steel nearing completion

# PROJECT PHOTOS

Building 6 level 3 framing completed

Building 2 roof deck installed

Building 2 roof truss progress