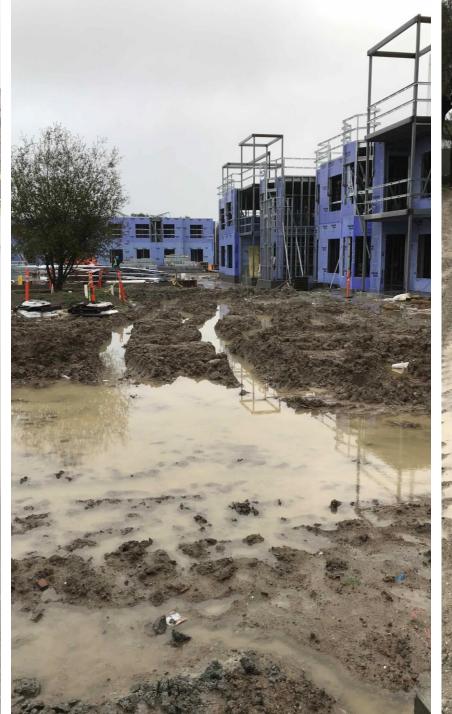

# **CURRENT HIGHLIGHTS**

- Memory Care (Building 2)
  - Roof trusses and metal deck complete
  - L1 and L2 interior framing and MEP rough-in in progress
- East Apartments (Building 6)
  - L1 and L2 framing interior walls in progress
  - L3 deck pour and panelized walls completed
  - Roof joists in progress
- West Apartments (Building 5)
  - L1 panelized walls completed
  - L2 deck poured
- Clubhouse (Building 4)
  - Structural steel nearing completion

- E Cottages (7D, 7E, 8C, 8D, 9B)
  - Fire sprinkler inspection completed
  - MEP&F rough-in nearing completion
  - Windows installed & tile roofing installation started
- SW Cottages (7B, 8B, 7C, 9A)
  - Roofing dry-in and TPO roofing completed
  - MEP&F rough-in in progress
- W Cottages (7A, 8A)
  - Walls framed and trusses installed
- Poolhouse (Building 10)
  - Walls framing in progress