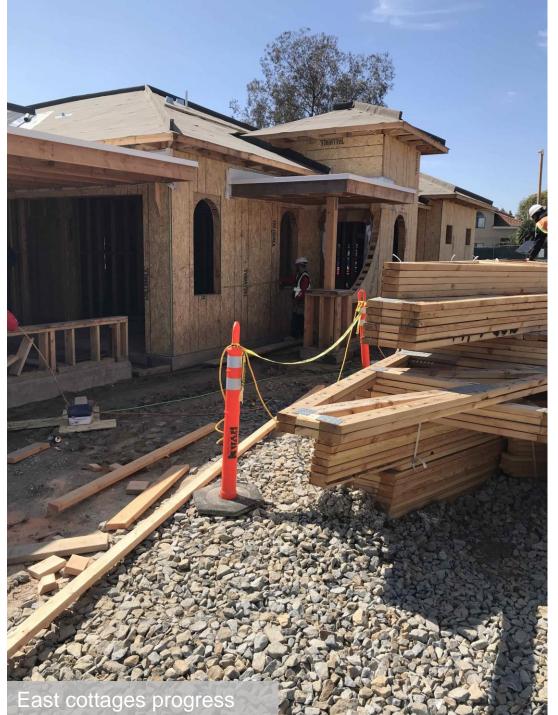

- E Cottages (7D, 7E, 8C, 8D, 9B)
  - Fire sprinkler inspection completed
  - MEP&F rough-in nearing completion
  - Windows installed & tile roofing installation started
- SW Cottages (7B, 8B, 7C, 9A)
  - Roofing dry-in and TPO roofing completed
  - MEP&F rough-in in progress
- W Cottages (7A, 8A)
  - Walls framed and trusses installed
- Poolhouse (Building 10)
  - Walls framing in progress