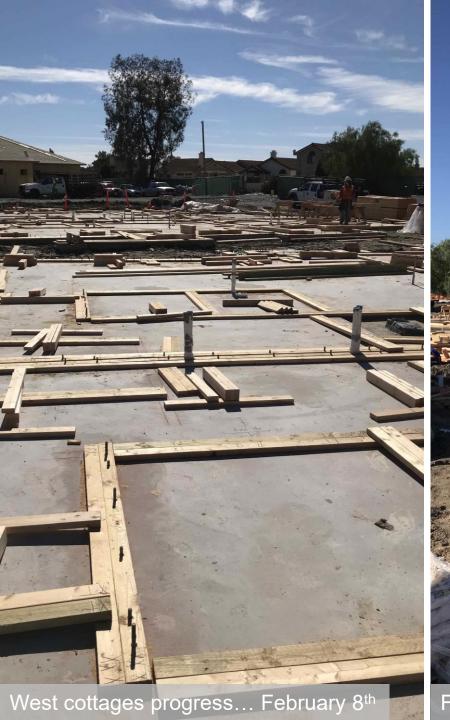

- E Cottages (7D, 7E, 8C, 8D, 9B)
  - Fire sprinkler inspection completed
  - MEP&F rough-in nearing completion
  - Windows installed & tile roofing installation started
- SW Cottages (7B, 8B, 7C, 9A)
  - Roofing dry-in and TPO roofing completed
  - MEP&F rough-in in progress
- W Cottages (7A, 8A)
  - Walls framed and trusses installed
- Poolhouse (Building 10)
  - Walls framing in progress

- E Cottages (7D, 7E, 8C, 8D, 9B)
  - Framing and MEP&F rough-in inspections
  - Roof concrete tile installation.
  - Drywall and installation start
  - Start building paper and lath
- SW Cottages
  - Framing and MEP&F rough-in inspections
  - Window installation
  - Roof concrete tile installation
- W Cottages
  - Wall framing and roof trusses
  - MEP& F rough-in
- Pool House (Building 10)
  - Wall framing and roof trusses